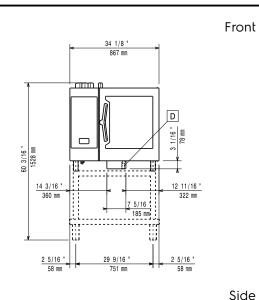

H=20mm</li> </ul>                                    | PNC 925009 |  |
| <ul> <li>Non-stick universal pan, GN 1/2,<br/>H=40mm</li> </ul>                                    | PNC 925010 |  |
| <ul> <li>Non-stick universal pan, GN 1/2,<br/>H=60mm</li> </ul>                                    | PNC 925011 |  |
| <ul> <li>Compatibility kit for installation on<br/>previous base GN 1/1</li> </ul>                 | PNC 930217 |  |
| Recommended Detergents                                                                             |            |  |
| C25 Rinse & Descale Tabs,<br>phosphate-free, phosphorous-free,<br>maleic acid-free, 50 tabs bucket | PNC 0S2394 |  |
| <ul> <li>C22 Cleaning Tabs, phosphate-free,<br/>phosphorous-free, 100 bags bucket</li> </ul>       | PNC 0S2395 |  |



















Cold Water inlet 1 (cleaning)

Electrical inlet (power)

Cold Water Inlet 2 (steam nerator) CWI2

D Drain

DO Overflow drain pipe













#### **Electric**

Default power corresponds to factory test conditions. When supply voltage is declared as a range the test is performed at the average value. According to the country, the installed power may vary within the range.

Circuit breaker required

Supply voltage:

217780 (ECOG61T2G0) 220-240 V/1 ph/50 Hz 225760 (ECOG61T2G6) 220-230 V/1 ph/60 Hz

1.1 kW Electrical power, max: 1.1 kW Electrical power, default:

Total thermal load: 64771 BTU (19 kW)

Gas Power: 19 kW

Standard gas delivery: Natural Gas G20

ISO 7/1 gas connection

diameter: 1/2" MNPT

Water:

Inlet water temperature, max: 30 °C

Inlet water pipe size (CWII,

CWI2): 3/4"