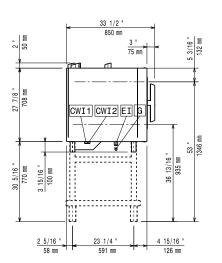

20mm</li> </ul>                                    | PNC 925009 |  |
| <ul> <li>Non-stick universal pan, GN 1/2,<br/>H=40mm</li> </ul>                                    | PNC 925010 |  |
| <ul> <li>Non-stick universal pan, GN 1/2,<br/>H=60mm</li> </ul>                                    | PNC 925011 |  |
| <ul> <li>Compatibility kit for installation on<br/>previous base GN 1/1</li> </ul>                 | PNC 930217 |  |
| Recommended Detergents                                                                             |            |  |
| C25 Rinse & Descale Tabs,<br>phosphate-free, phosphorous-free,<br>maleic acid-free, 50 tabs bucket | PNC 0S2394 |  |
| <ul> <li>C22 Cleaning Tabs, phosphate-free,<br/>phosphorous-free, 100 bags bucket</li> </ul>       | PNC 0S2395 |  |



















Cold Water inlet 1 (cleaning)

Electrical inlet (power)

Cold Water Inlet 2 (steam nerator) CWI2

D Drain

DO Overflow drain pipe













#### **Electric**

Default power corresponds to factory test conditions. When supply voltage is declared as a range the test is performed at the average value. According to the country, the installed power may vary within the range.

Circuit breaker required

Supply voltage:

217780 (ECOG61T2G0) 220-240 V/1 ph/50 Hz 225760 (ECOG61T2G6) 220-230 V/1 ph/60 Hz

1.1 kW Electrical power, max: 1.1 kW Electrical power, default:

Total thermal load: 64771 BTU (19 kW)

Gas Power: 19 kW

Standard gas delivery: Natural Gas G20

ISO 7/1 gas connection

diameter: 1/2" MNPT

Water:

Inlet water temperature, max: 30 °C

Inlet water pipe size (CWII,

CWI2): 3/4" P