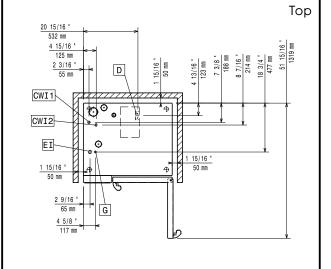

>                                    | PNC 925010 |  |
| <ul> <li>Non-stick universal pan, GN 1/2,<br/>H=60mm</li> </ul>                                    | PNC 925011 |  |
| <ul> <li>Compatibility kit for installation on<br/>previous base GN 1/1</li> </ul>                 | PNC 930217 |  |
| Recommended Detergents                                                                             |            |  |
| C25 Rinse & Descale Tabs,<br>phosphate-free, phosphorous-free,<br>maleic acid-free, 50 tabs bucket | PNC 0S2394 |  |
| <ul> <li>C22 Cleaning Tabs, phosphate-free,<br/>phosphorous-free, 100 bags bucket</li> </ul>       | PNC 0S2395 |  |



















Cold Water inlet 1 (cleaning)

Electrical inlet (power)

Cold Water Inlet 2 (steam nerator) CWI2

D Drain

DO Overflow drain pipe













#### **Electric**

Default power corresponds to factory test conditions. When supply voltage is declared as a range the test is performed at the average value. According to the country, the installed power may vary within the range.

Circuit breaker required

Supply voltage:

217780 (ECOG61T2G0) 220-240 V/1 ph/50 Hz 225760 (ECOG61T2G6) 220-230 V/1 ph/60 Hz

1.1 kW Electrical power, max: 1.1 kW Electrical power, default:

Total thermal load: 64771 BTU (19 kW)

Gas Power: 19 kW

Standard gas delivery: Natural Gas G20

ISO 7/1 gas connection

diameter: 1/2" MNPT

Water:

Inlet water temperature, max: 30 °C

Inlet water pipe size (CWII,

CWI2): 3/4" Pressure, min-max: 1-6 bar Chlorides: <17 ppm

Conductivity:

217780 (ECOG61T2G0) 0 µS/cm >50 µS/cm 225760 (ECOG61T2G6)

Electrolux Pr